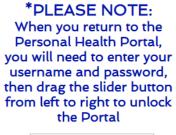

## http://forsythcounty.personalhealthportal.net

Scroll to the bottom of the login page and select "Forgot Username" or "Forgot Password" and follow the instructions.

| f you alread<br>og into your | y have a username and password, enter them below to<br>account. |
|------------------------------|-----------------------------------------------------------------|
| Jsemame                      |                                                                 |
| ohnsmith                     |                                                                 |
|                              |                                                                 |
| Password                     |                                                                 |
|                              |                                                                 |
|                              | Please drag or tap the slider                                   |
|                              | below to unlock.                                                |