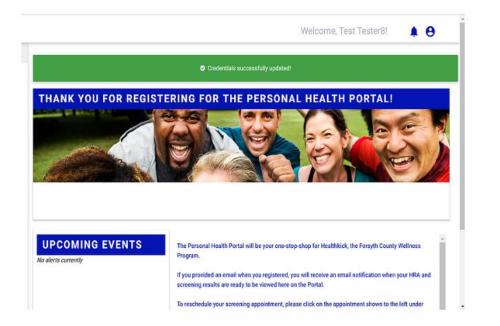

When ready, click on the orange "Your Credentials" button to create your Personal Health Portal account.

Upon logging into the Personal Health Portal, you will see the home page where you may reschedule your screening appointment, if needed, access your HRA and screening results (when ready), and much more to come!

Please refer to the Personal Health Portal for all Wellness Program information going forward - there is no need to return to the registration page again.

To return to the Personal Health Portal at any time, visit: