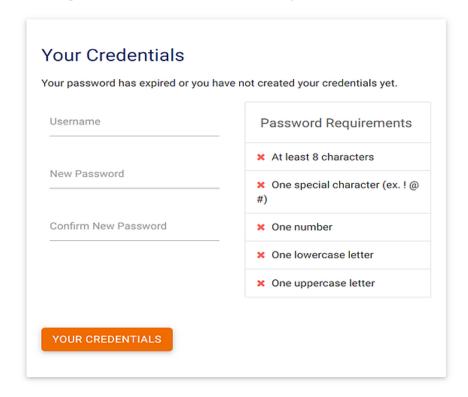

# **INSTRUCTIONS FOR:**

After clicking on the "Login to Your Personal Health Portal" link at the end of the HRA, you will see the below window.

Think of a username and password of your choice, and then enter the username and password in the appropriate lines (be sure to enter your password twice).

When ready, click on the orange "Your Credentials" button to create your Personal Health Portal account.

Upon logging into the Personal Health Portal, you will see the home page where you may reschedule your screening appointment, if needed, access your HRA and screening results (when ready), and much more to come!