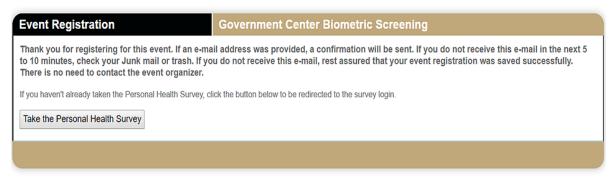

Click on the Get Started! button below to review the Detailed Registration Instructions and then begin registration by scheduling your screening.

After submitting your screening scheduling form, there is no need to return to this registration page. Simply click on the button at the end of scheduling your screening that says Take the Personal Health Survey to proceed directly to Step 2: HRA.

PERSONAL HEALTH SURVEY (Also known as Health Risk Assessment or HRA) (15 minutes)

The best way to complete the HRA is to click on the Take the Personal Health Survey button at the end of scheduling your screening.

However, if you have difficulty accessing the HRA at the end of scheduling your screening and you see an error message or experience some other type of issue, come back to this registration page, click Get Started!, then click on the Personal Health Survey button on the next page.