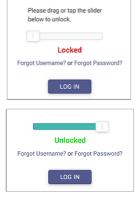

## http://forsythcounty.personalhealthportal.net

Scroll to the bottom of the login page and select "Forgot Username" or "Forgot Password" and follow the instructions.

| f you alread<br>og into your | y have a username and password, enter them below to<br>account. |
|------------------------------|-----------------------------------------------------------------|
| Jsemame                      |                                                                 |
| ohnsmith                     |                                                                 |
|                              |                                                                 |
| Password                     |                                                                 |
|                              |                                                                 |
|                              | Please drag or tap the slider                                   |
|                              | below to unlock.                                                |