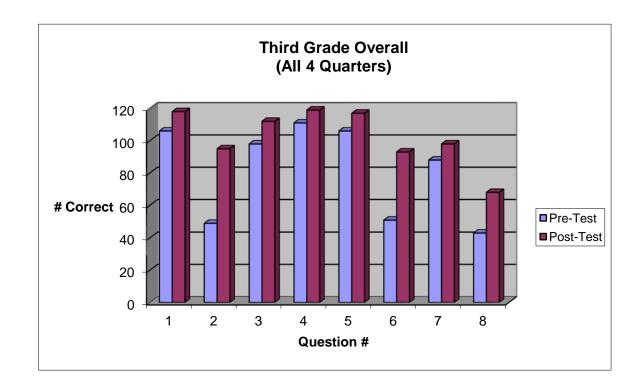

### **3rd Grade: Overall Pre-Test**

n= 137

| Question # | # of students correct | %   |
|------------|-----------------------|-----|
| 1          | 106                   | 77% |
| 2          | 49                    | 36% |
| 3          | 98                    | 72% |
| 4          | 111                   | 81% |
| 5          | 106                   | 77% |
| 6          | 51                    | 37% |
| 7          | 88                    | 64% |
| 8          | 43                    | 31% |

#### **3rd Grade: Overall Post-Test**

n= 144

| Question # | # of students correct | %   |
|------------|-----------------------|-----|
| 1          | 118                   | 82% |
| 2          | 95                    | 66% |
| 3          | 112                   | 78% |
| 4          | 119                   | 83% |
| 5          | 117                   | 81% |
| 6          | 93                    | 65% |
| 7          | 98                    | 68% |
| 8          | 68                    | 47% |