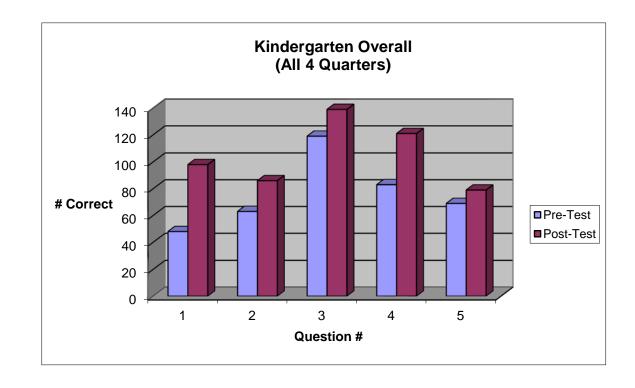

#### **KINDERGARTEN: Overall Pre-Test**

n= 149

| Question # | # of students correct | %   |
|------------|-----------------------|-----|
| 1          | 48                    | 32% |
| 2          | 63                    | 42% |
| 3          | 119                   | 80% |
| 4          | 83                    | 56% |
| 5          | 69                    | 46% |

### **KINDERGARTEN: Overall Post-Test**

n= 152

| Question # | # of students correct | %   |
|------------|-----------------------|-----|
| 1          | 98                    | 64% |
| 2          | 86                    | 57% |
| 3          | 139                   | 91% |
| 4          | 121                   | 80% |
| 5          | 79                    | 52% |