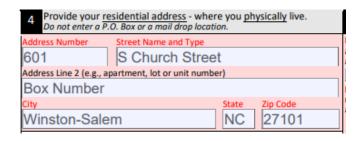

## Format for Students that Live on Campus

**SALEM COLLEGE - Residence Address**: 601 S. Church Street Winston-Salem, NC 27101 - Box or Dorm Number goes in <u>Address line 2</u>\*

WINSTON-SALEM STATE UNIVERSITY DO NOT USE - 601 S. MLK Dr.